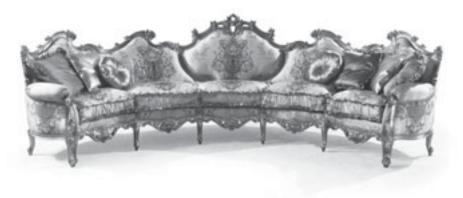

## SITTING ROOMS

#### COLLECTION

Some hundreds of models to satisfy any taste. Most of them available in sectional version or sofa-bed. Every collection is complete with central and side table to match the sofa style.

Overclassic sofas: classic sitting rooms revised by our creativity, mostly upholstered with few visible wooden parts always handcarved.

Style sofas: manufactured with a rich wooden structure carved by hand according to the trend of Baroque, English style and Louis XIV / XV style.

Contemporary sofas: selection of models studied according to new trends of market using relaxing shades of pastels mixed to top class material such as leather and metals.

Inlayed sofas: modern and classical style enriched by precious wooden inlayed frame and details.