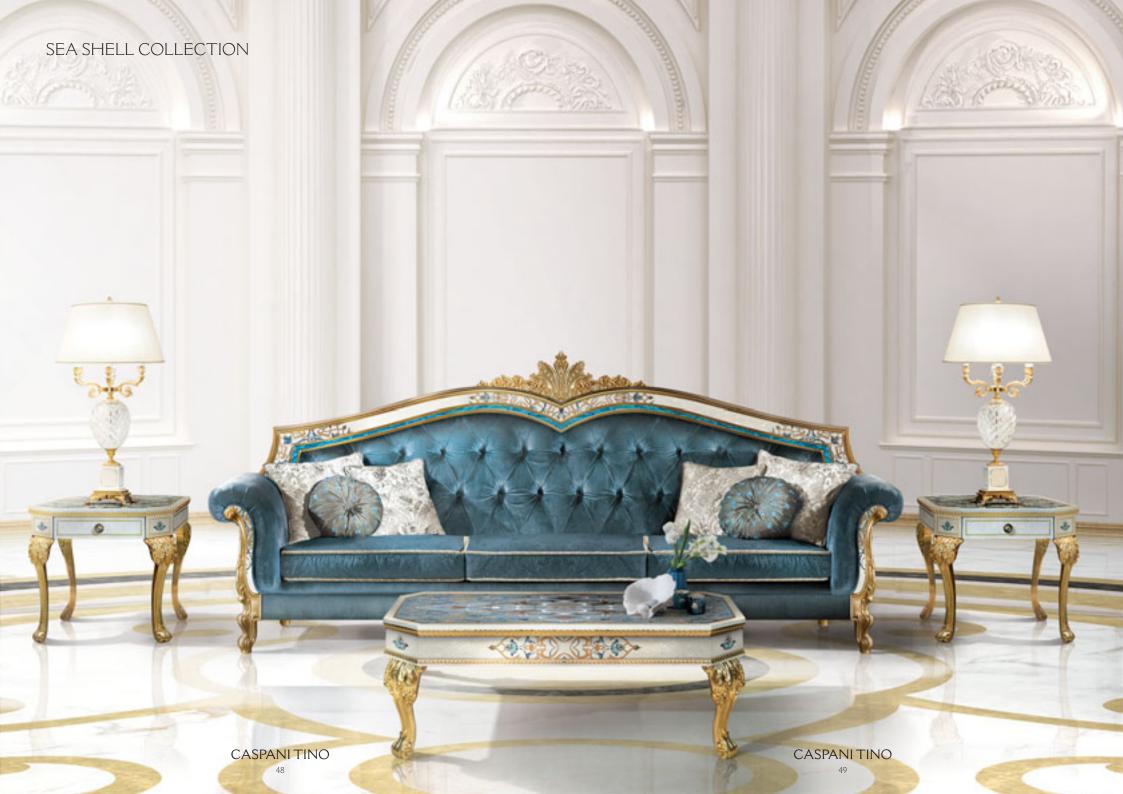

## SITTING ROOMS

#### COLLECTION

Some hundreds of models to satisfy any taste. Most of them available in sectional version or sofa-bed. Every collection is complete with central and side table to match the sofa style.

Overclassic sofas: classic sitting rooms revised by our creativity, mostly upholstered with few visible wooden parts always handcarved.

Style sofas: manufactured with a rich wooden structure carved by hand according to the trend of Baroque, English style and Louis XIV / XV style.

Contemporary sofas: selection of models studied according to new trends of market using relaxing shades of pastels mixed to top class material such as leather and metals.

Inlayed sofas: modern and classical style enriched by precious wooden inlayed frame and details.