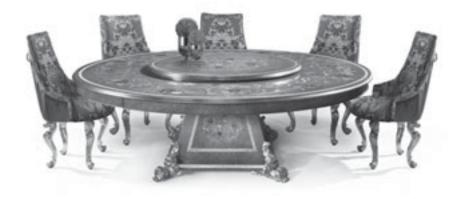

## **DINING ROOMS**

#### COLLECTION

In different styles, from classic to art déco, all of them with details that recall unmistakable Caspani Style. All dining room are composed by dining table and a wide range of chairs and armchairs. Sideboards with mirror, showcases and TV cabinet are also available to satisfy every need of the customer. Dining tables can be manufactured in different but also on size and sectional, as per customers' requests.