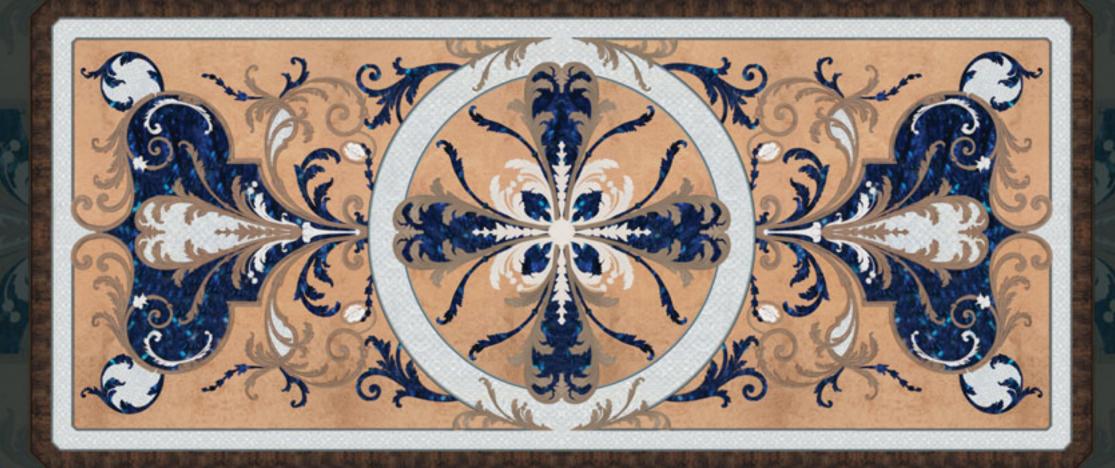

# THE ART OF INLAY

### ANCIENT TRADITION FOR MODERN DESIGN

Inlay is a type of decoration which is accomplished by combining small pieces of wood or different materials of different colours.

This technique consists in approaching woods, and sometimes other materials (ivory or motherpearl), cut so as to match perfectly, until obtaining a particular drawing.

The difference in colours depends on the colours of the various species, further varied according to the cut and inclination of the grain, which may change reflection of light on the surface.

THE PROJECT