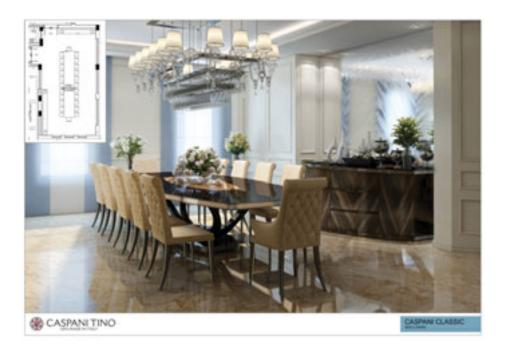

## **DINING ROOMS**

#### COLLECTION

In different styles, from classic to art déco, all of them with details that recall unmistakable Caspani Style. All dining room are composed by dining table and a wide range of chairs and armchairs. Sideboards with mirror, showcases and TV cabinet are also available to satisfy every need of the customer. Dining tables can be manufactured in different but also on size and sectional, as per customers' requests.