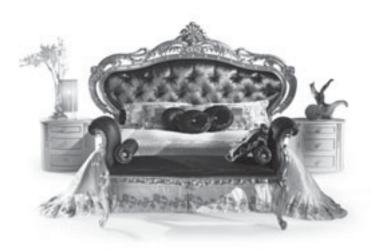

### **BEDROOMS**

#### COLLECTION

From classical to contemporary style complete bedrooms composed by bed and coordinated night tables, chest of drawers, mirrors, dressing tables and wardrobes. All pieces realized following Caspani style and always taking care of details and materials used.