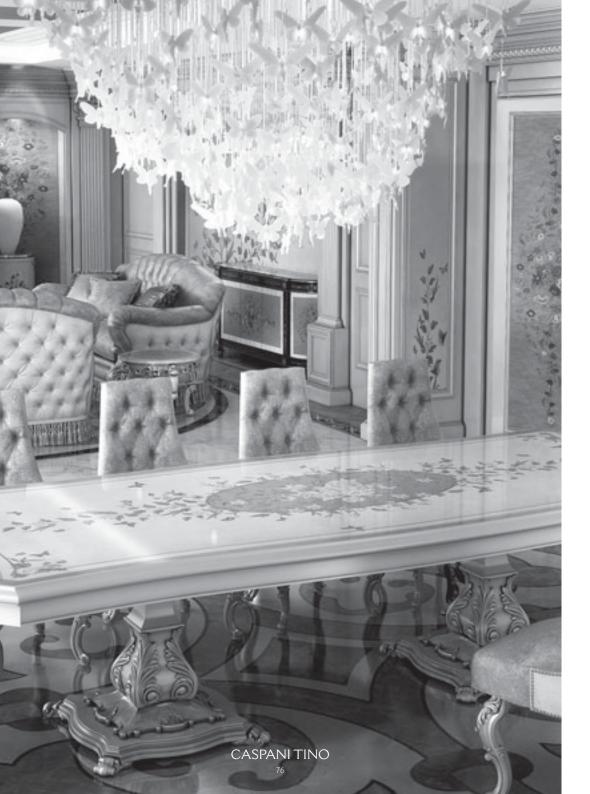

## **DINING ROOMS**

#### COLLECTION

In different styles, from classic to art déco, all of them with details that recall unmistakable Caspani Style. All dining room are composed by dining table and a wide range of chairs and armchairs. Sideboards with mirror, showcases and TV cabinet are also available to satisfy every need of the customer. Dining tables can be manufactured in different but also on size and sectional, as per customers' requests.