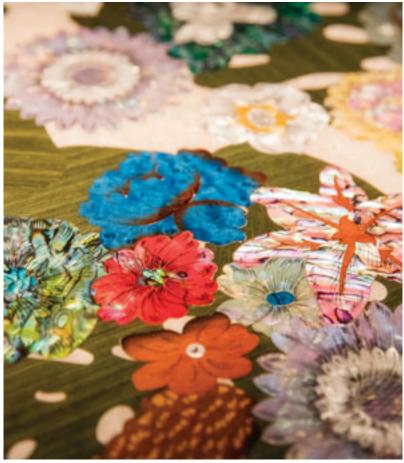

# THE ART OF INLAY

### ANCIENT TRADITION FOR MODERN DESIGN

Inlay is a type of decoration which is accomplished by combining small pieces of wood or different materials of different colours.

This technique consists in approaching woods, and sometimes other materials (ivory or motherpearl), cut so as to match perfectly, until obtaining a particular drawing.

The difference in colours depends on the colours of the various species, further varied according to the cut and inclination of the grain, which may change reflection of light on the surface.

THE PROJECT