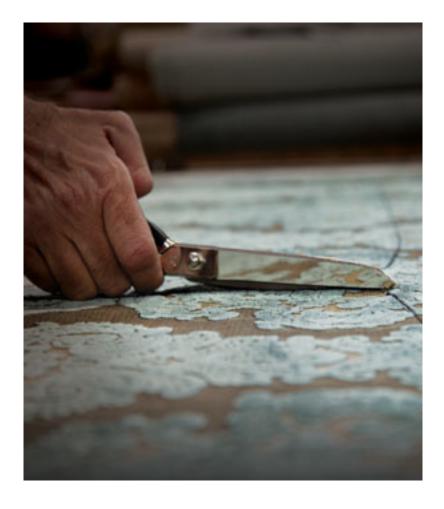

# THE ART OF INLAY

### ANCIENT TRADITION FOR MODERN DESIGN

Inlay is a type of decoration which is accomplished by combining small pieces of wood or different materials of different colours.

This technique consists in approaching woods, and sometimes other materials (ivory or motherpearl), cut so as to match perfectly, until obtaining a particular drawing.

THE INLAY CUTTING

All the materials are cut according to tradition, both with artisan techniques and with modern technology, to achieve the best results. The quality and perfection of the cut are one of the characteristics of our inlays that can boast infinitely minimal tolerances.