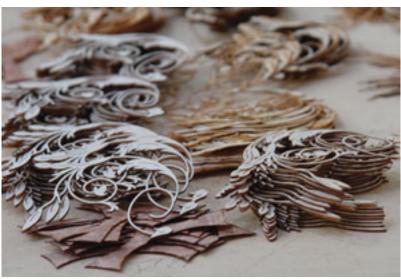

# THE ART OF INLAY

### ANCIENT TRADITION FOR MODERN DESIGN

Inlay is a type of decoration which is accomplished by combining small pieces of wood or different materials of different colours.

This technique consists in approaching woods, and sometimes other materials (ivory or motherpearl), cut so as to match perfectly, until obtaining a particular drawing.

THE INLAY CUTTING

All the materials are cut according to tradition, both with artisan techniques and with modern technology, to achieve the best results. The quality and perfection of the cut are one of the characteristics of our inlays that can boast infinitely minimal tolerances.

THE PLACEMENT

Every smaller detail of the most complex design is meticulously positioned by the hands of our experienced craftsmen, who make every single product a unique masterpiece.

THE CONTROL OF QUALITY