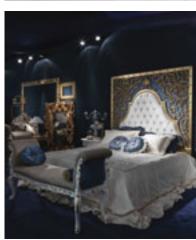

### **BEDROOMS**

#### COLLECTION

From classical to contemporary style complete bedrooms composed by bed and coordinated night tables, chest of drawers, mirrors, dressing tables and wardrobes. All pieces realized following Caspani style and always taking care of details and materials used.