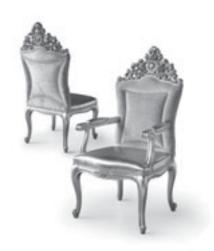

#### COLLECTION

In different styles, from classic to art déco, all of them with details that recall unmistakable Caspani Style. All dining room are composed by dining table and a wide range of chairs and armchairs. Sideboards with mirror, showcases and TV cabinet are also available to satisfy every need of the customer. Dining tables can be manufactured in different but also on size and sectional, as per customers' requests.