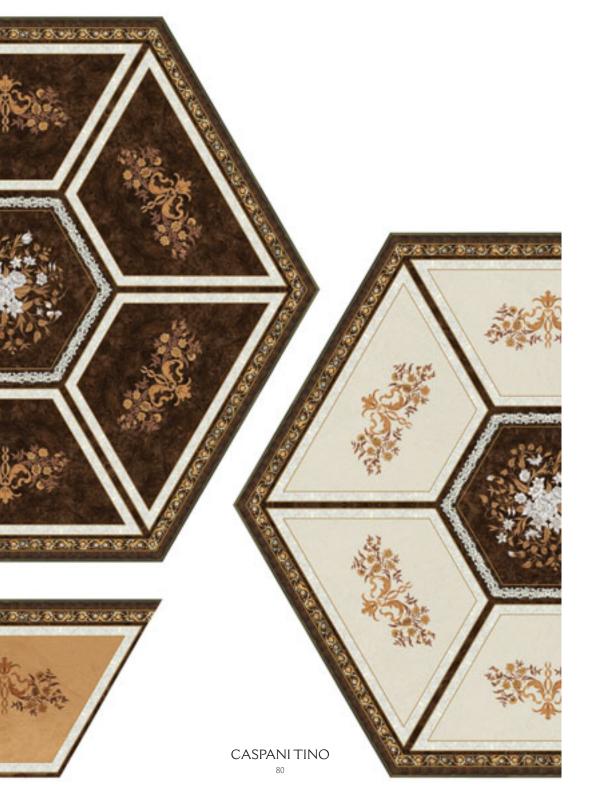

# THE ART OF INLAY

### ANCIENT TRADITION FOR MODERN DESIGN

Inlay is a type of decoration which is accomplished by combining small pieces of wood or different materials of different colours.

This technique consists in approaching woods, and sometimes other materials (ivory or motherpearl), cut so as to match perfectly, until obtaining a particular drawing.

The difference in colours depends on the colours of the various species, further varied according to the cut and inclination of the grain, which may change reflection of light on the surface.

THE PROJECT