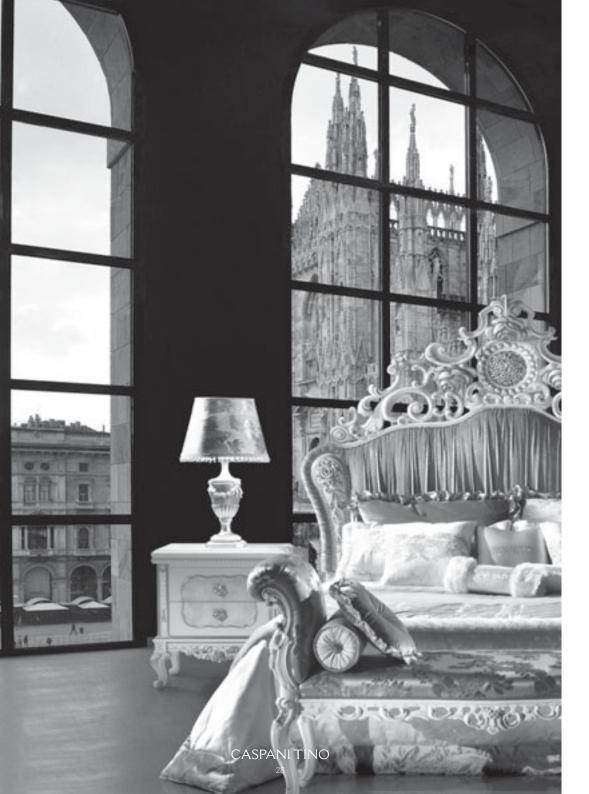

### **BEDROOMS**

#### COLLECTION

From classical to contemporary style complete bedrooms composed by bed and coordinated night tables, chest of drawers, mirrors, dressing tables and wardrobes. All pieces realized following Caspani style and always taking care of details and materials used.