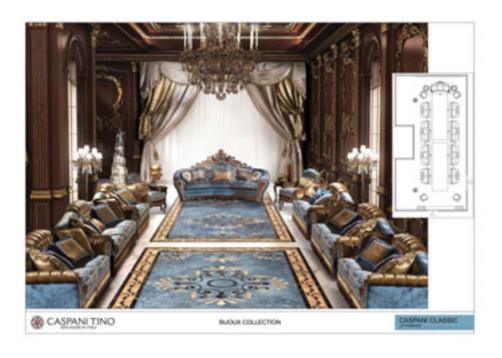

## SITTING ROOMS

#### COLLECTION

Some hundreds of models to satisfy any taste. Most of them available in sectional version or sofa-bed. Every collection is complete with central and side table to match the sofa style.

Overclassic sofas: classic sitting rooms revised by our creativity, mostly upholstered with few visible wooden parts always handcarved.