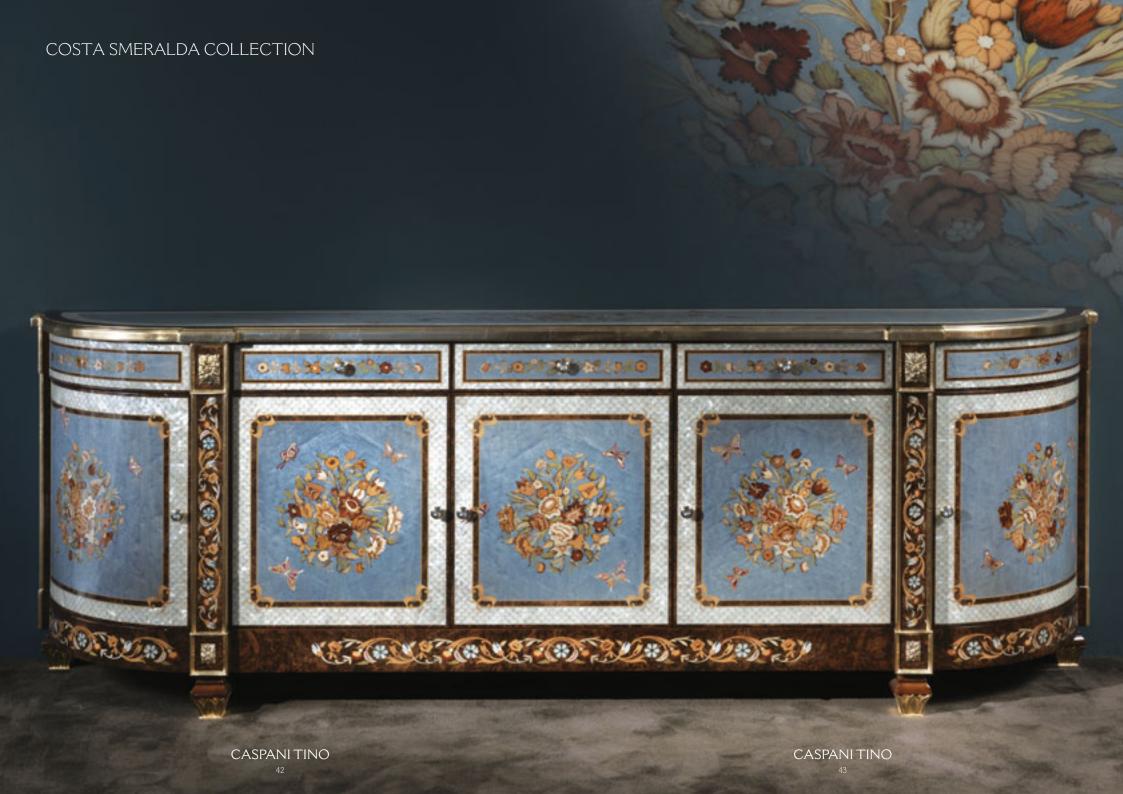

# THE ART OF INLAY

### ANCIENT TRADITION FOR MODERN DESIGN

Inlay is a type of decoration which is accomplished by combining small pieces of wood or different materials of different colours.

This technique consists in approaching woods, and sometimes other materials (ivory or motherpearl), cut so as to match perfectly, until obtaining a particular drawing.

The difference in colours depends on the colours of the various species, further varied according to the cut and inclination of the grain, which may change reflection of light on the surface.

THE PROJECT

Serial or custom designs are followed by a unique staff in the world with a deep knowledge of both the machining techniques and the most precious finishes, chosen according to customer's needs.

Every single product can be considered unique and unrepeatable, a work of art created by an exceptional team, man and nature.

THE INLAY CUTTING

All the materials are cut according to tradition, both with artisan techniques and with modern technology, to achieve the best results. The quality and perfection of the cut are one of the characteristics of our inlays that can boast infinitely minimal tolerances.

THE PLACEMENT

Every smaller detail of the most complex design is meticulously positioned by the hands of our experienced craftsmen, who make every single product a unique masterpiece.

THE CONTROL OF QUALITY

The inlay accuracy, the quality of the materials used and the care in positioning are continuously verified during all stages of processing to ensure in each project a high quality and an outstanding beauty product.