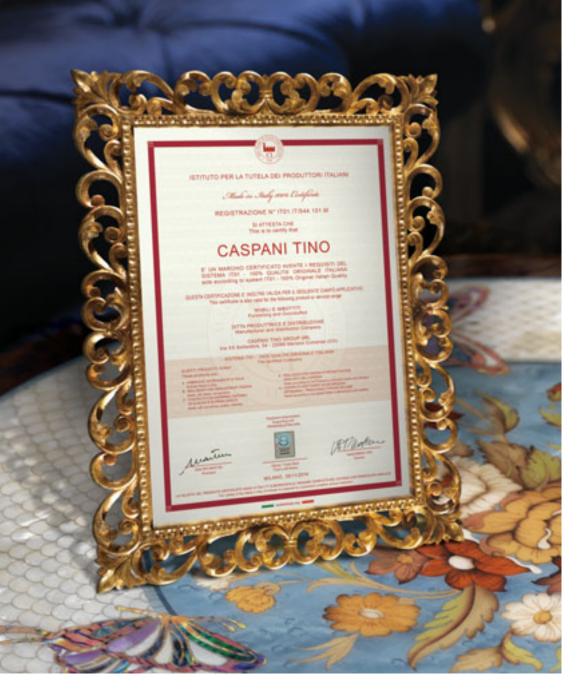

Authenticity Certificate

Registered Trademark

## **AUTHENTICITY CERTIFICATE**

#### 100% MADE IN ITALY

"Caspani Tino" is a registered brand acknowledged by international patents. Our company grants 100% Made in Italy production and holds international certificates that guarantee the high quality of all materials always used in total respect of nature.