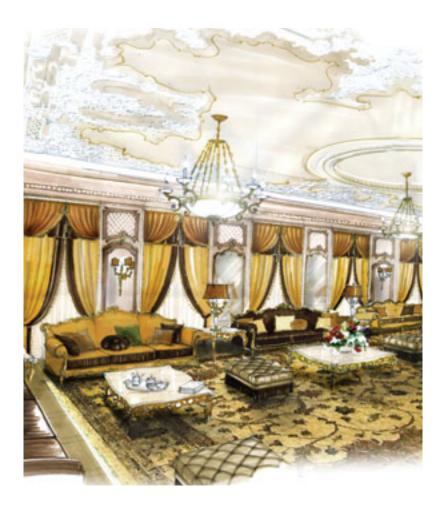

## SITTING ROOMS

#### COLLECTION

Some hundreds of models to satisfy any taste. Most of them available in sectional version or sofa-bed. Every collection is complete with central and side table to match the sofa style.

Overclassic sofas: classic sitting rooms revised by our creativity, mostly upholstered with few visible wooden parts always handcarved.

Style sofas: manufactured with a rich wooden structure carved by hand according to the trend of Baroque, English style and Louis XIV / XV style.

Contemporary sofas: selection of models studied according to new trends of market using relaxing shades of pastels mixed to top class material such as leather and metals.

Inlayed sofas: modern and classical style enriched by precious wooden inlayed frame and details.