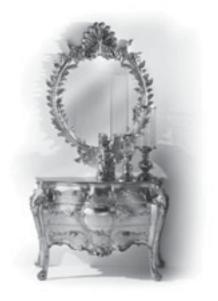

#### COLLECTION

From classical to contemporary style complete bedrooms composed by bed and coordinated night tables, chest of drawers, mirrors, dressing tables and wardrobes. All pieces realized following Caspani style and always taking care of details and materials used.