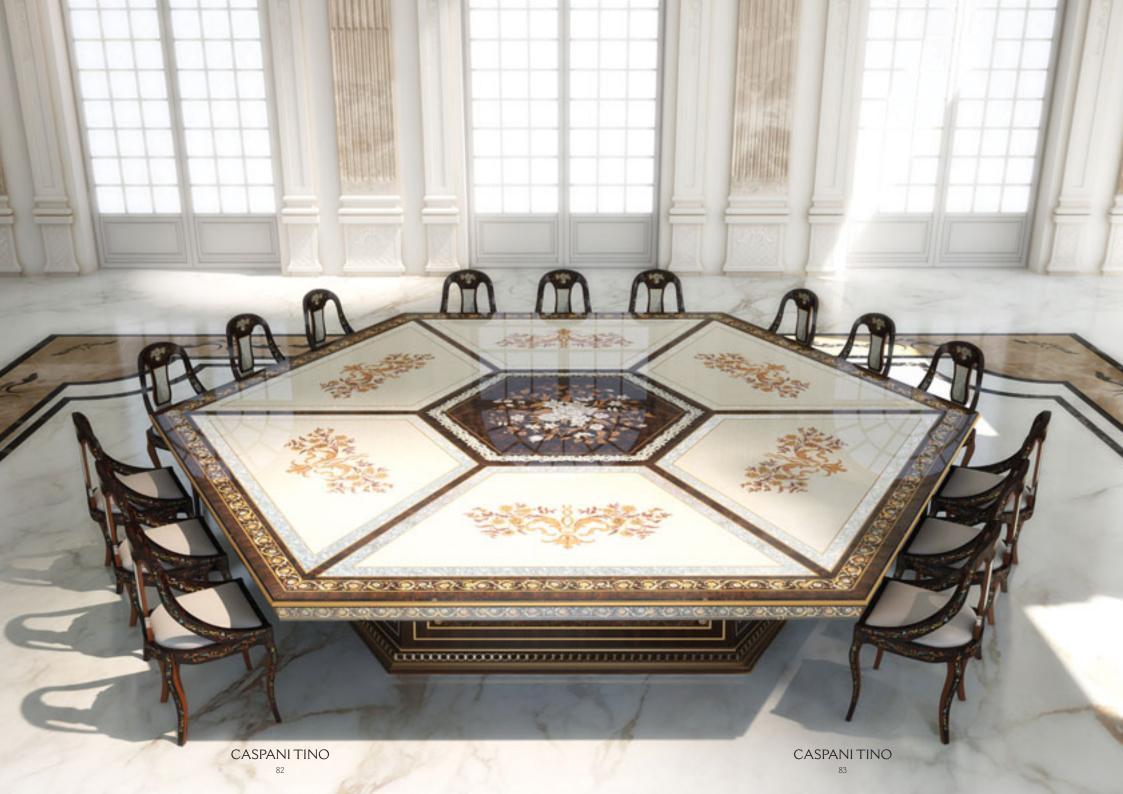

## **DINING ROOMS**

#### COLLECTION

In different styles, from classic to art déco, all of them with details that recall unmistakable Caspani Style. All dining room are composed by dining table and a wide range of chairs and armchairs. Sideboards with mirror, showcases and TV cabinet are also available to satisfy every need of the customer. Dining tables can be manufactured in different but also on size and sectional, as per customers' requests.