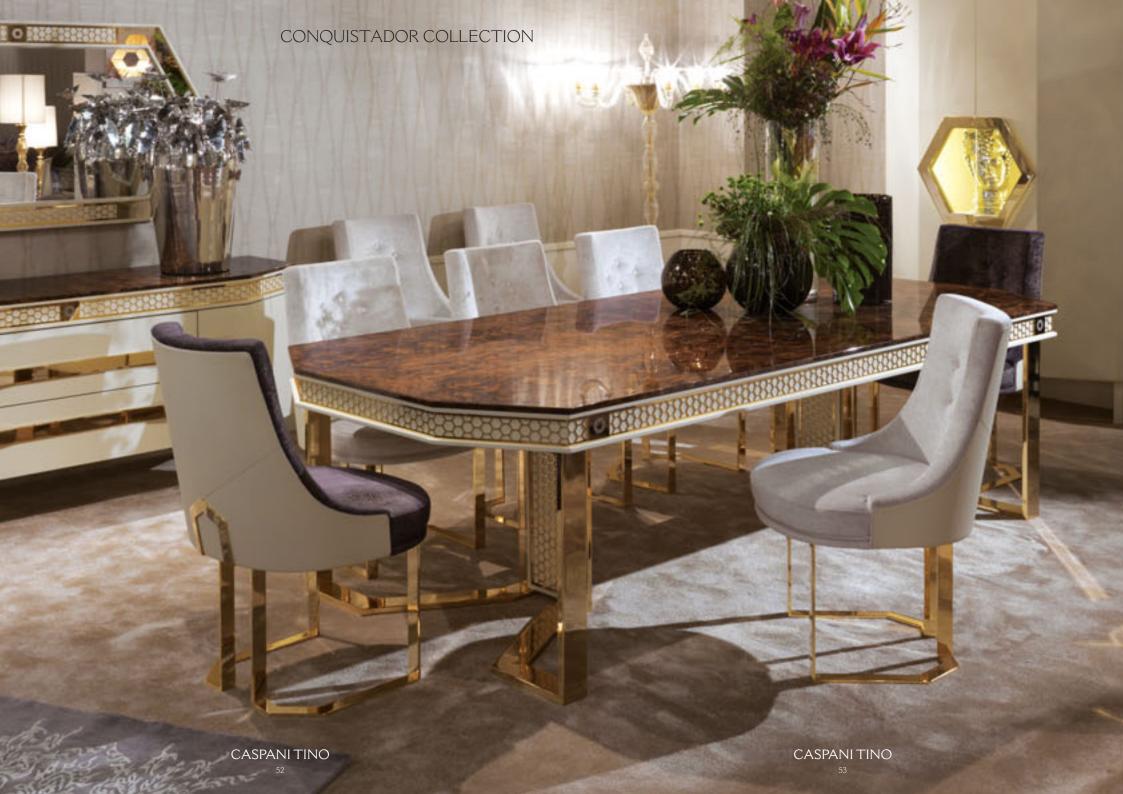

## **DINING ROOMS**

#### COLLECTION

In different styles, from classic to art déco, all of them with details that recall unmistakable Caspani Style. All dining room are composed by dining table and a wide range of chairs and armchairs. Sideboards with mirror, showcases and TV cabinet are also available to satisfy every need of the customer. Dining tables can be manufactured in different but also on size and sectional, as per customers' requests.