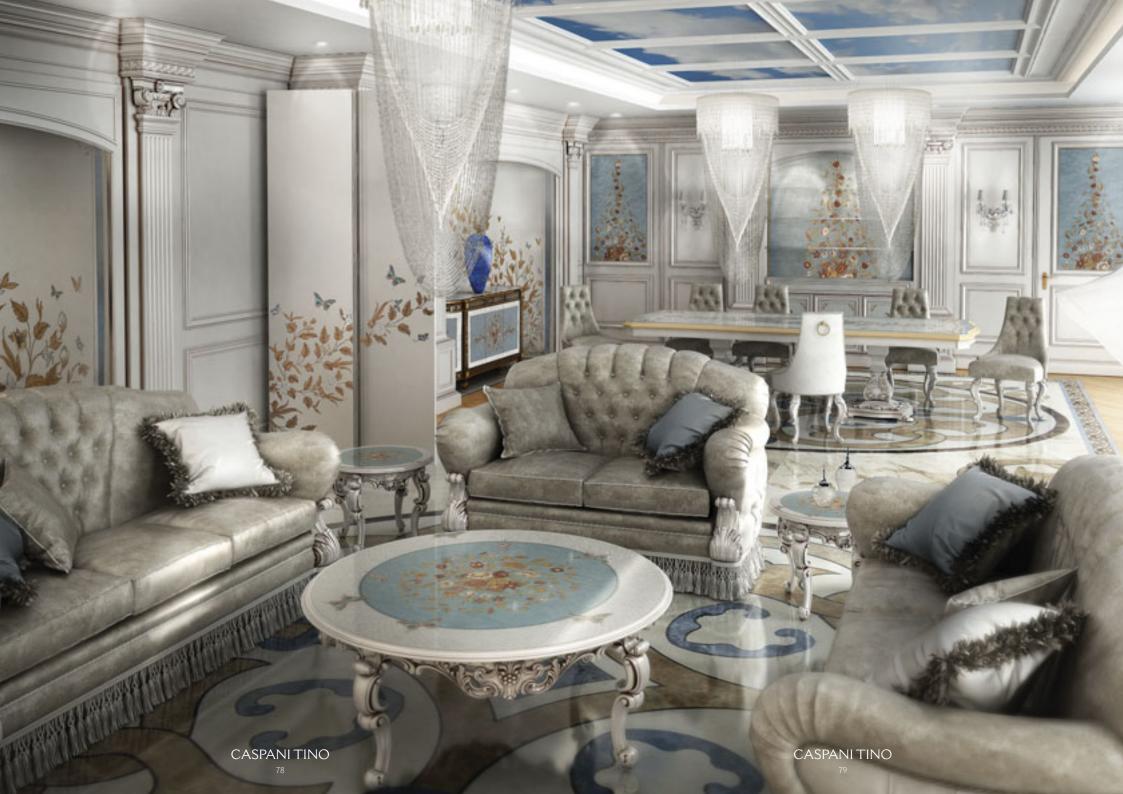

## SITTING ROOMS

#### COLLECTION

Some hundreds of models to satisfy any taste. Most of them available in sectional version or sofa-bed. Every collection is complete with central and side table to match the sofa style.

Overclassic sofas: classic sitting rooms revised by our creativity, mostly upholstered with few visible wooden parts always handcarved.

## **DINING ROOMS**

#### COLLECTION

In different styles, from classic to art déco, all of them with details that recall unmistakable Caspani Style. All dining room are composed by dining table and a wide range of chairs and armchairs. Sideboards with mirror, showcases and TV cabinet are also available to satisfy every need of the customer. Dining tables can be manufactured in different but also on size and sectional, as per customers' requests.