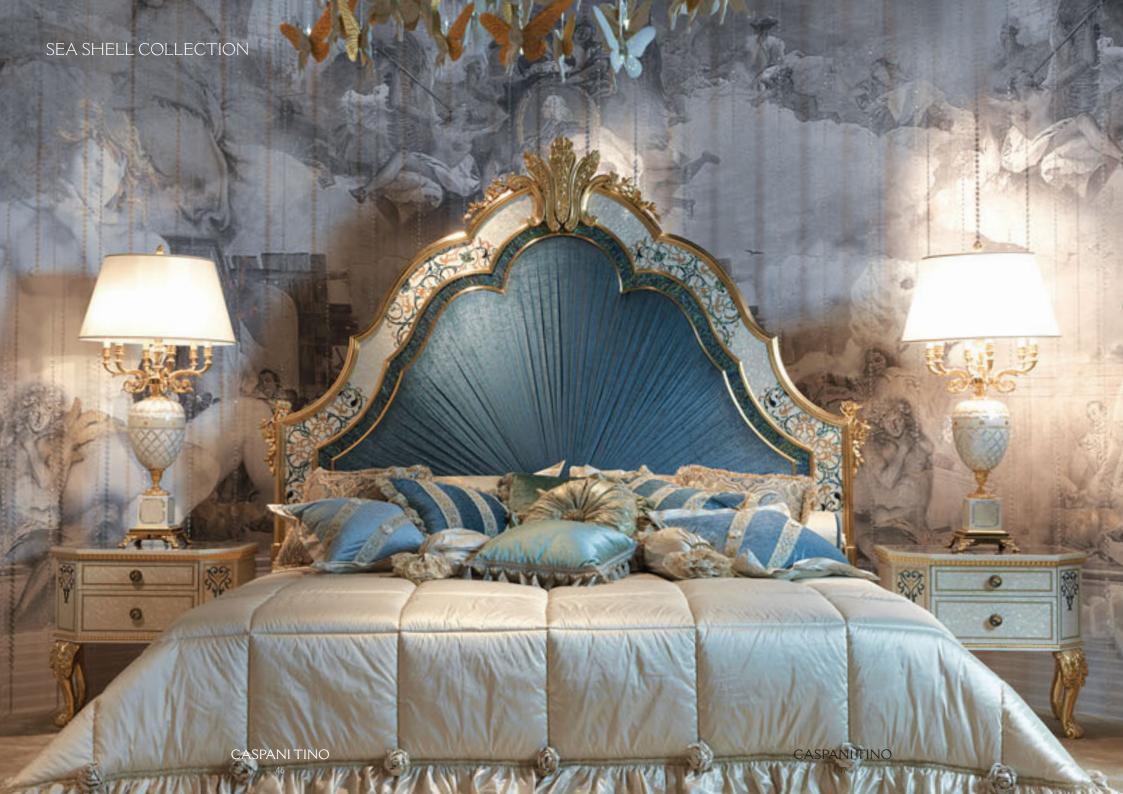

### **BEDROOMS**

#### COLLECTION

From classical to contemporary style complete bedrooms composed by bed and coordinated night tables, chest of drawers, mirrors, dressing tables and wardrobes. All pieces realized following Caspani style and always taking care of details and materials used.